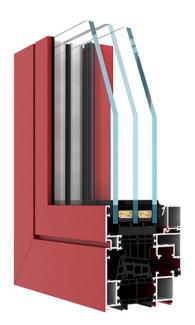

## Specification

| Thermal efficiency                             |                                                                           |
|------------------------------------------------|---------------------------------------------------------------------------|
| Uw*:<br>Coefficient value for reference design | 1,0 W/m²K                                                                 |
| U factor*:                                     | 0,18 Btu/h·ft²·F                                                          |
| *:                                             | Glass 4/18/4/18/4 window size 48 7/16 in x 58 4/16 in (1230 mm x 1480 mm) |
| Profile                                        |                                                                           |
| Profile name:                                  | DA-77                                                                     |
| Installation depth:                            | Frame 77 mm   Sash 86 mm                                                  |
| Number of chambers:                            | 4                                                                         |
| Thermal break:                                 | yes: 43 mm                                                                |
| Number of seals:                               | 2                                                                         |
| Glass                                          |                                                                           |
| Glazing package:                               | 4/18/4/18/4 warm spacer bar                                               |
| Ug value:                                      | 0,5 W/m <sup>2</sup> K                                                    |
| Glazing Package Thickness:                     | from 21 to 67 mm                                                          |
| Sound insulation of available glazing:         |                                                                           |
| Fittings                                       |                                                                           |