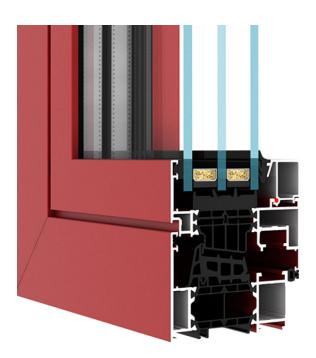

## Specification

| Thermal efficiency                             |                                                                           |
|------------------------------------------------|---------------------------------------------------------------------------|
| Uw*:<br>Coefficient value for reference design | 1,0 W/m²K                                                                 |
| U factor*:                                     | 0,18 Btu/h·ft²·F                                                          |
| *:                                             | Glass 4/18/4/18/4 window size 48 7/16 in x 58 4/16 in (1230 mm x 1480 mm) |
| Profile                                        |                                                                           |
| Profile name:                                  | DA-77                                                                     |
| Installation depth:                            | Frame 77 mm   Sash 86 mm                                                  |
| Number of chambers:                            | 4                                                                         |
| Thermal break:                                 | yes: 43 mm                                                                |
| Number of seals:                               | 2                                                                         |
| Glass                                          |                                                                           |
| Glazing package:                               | 4/18/4/18/4 warm spacer bar                                               |
| Ug value:                                      | 0,5 W/m <sup>2</sup> K                                                    |
| Glazing Package Thickness:                     | from 21 to 67 mm                                                          |
| Sound insulation of available glazing:         |                                                                           |
| Fittings                                       |                                                                           |