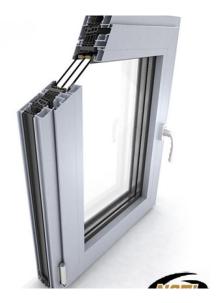

## Specification

| Thermal efficiency                             |                                                                           |
|------------------------------------------------|---------------------------------------------------------------------------|
| Uw*:<br>Coefficient value for reference design | 1,0 W/m²K                                                                 |
| U factor*:                                     | 0,18 Btu/h·ft²·F                                                          |
| *:                                             | Glass 4/18/4/18/4 window size 48 7/16 in x 58 4/16 in (1230 mm x 1480 mm) |
| Profile                                        |                                                                           |
| Profile name:                                  | DA-77                                                                     |
| Installation depth:                            | Frame 77 mm   Sash 86 mm                                                  |
| Number of chambers:                            | 4                                                                         |
| Thermal break:                                 | yes: 43 mm                                                                |
| Number of seals:                               | 2                                                                         |
| Glass                                          |                                                                           |
| Glazing package:                               | 4/18/4/18/4 warm spacer bar                                               |
| Ug value:                                      | 0,5 W/m <sup>2</sup> K                                                    |
| Glazing Package Thickness:                     | from 21 to 67 mm                                                          |
| Sound insulation of available glazing:         |                                                                           |
| Fittings                                       |                                                                           |

| Туре:                                                                                                                                                                                           | Winkhaus circumferential                                                 |
|-------------------------------------------------------------------------------------------------------------------------------------------------------------------------------------------------|--------------------------------------------------------------------------|
| Hinges:                                                                                                                                                                                         | surface                                                                  |
| Anti-theft protection:                                                                                                                                                                          | anti-theft catches                                                       |
| Microcventilation:                                                                                                                                                                              | yes                                                                      |
| Other:                                                                                                                                                                                          | Four-stage tilt and slide mechanism   Handle rotation lock with a lifter |
| Handle                                                                                                                                                                                          |                                                                          |
| Colors:                                                                                                                                                                                         |                                                                          |
| Handle model:                                                                                                                                                                                   | 1006                                                                     |
| Dimensions                                                                                                                                                                                      |                                                                          |
|                                                                                                                                                                                                 | nsions                                                                   |
| Maximum window width – single sash:                                                                                                                                                             | 1700 mm                                                                  |
|                                                                                                                                                                                                 |                                                                          |
| Maximum window width - single sash:                                                                                                                                                             | 1700 mm                                                                  |
| Maximum window width – single sash:<br>Maximum window height – single sash:<br>Maximum window width - double sash with a movable                                                                | 1700 mm<br>2800 mm                                                       |
| Maximum window width – single sash:<br>Maximum window height – single sash:<br>Maximum window width - double sash with a movable<br>post:<br>Maximum window height – double sash with a movable | 1700 mm<br>2800 mm<br>3400 mm                                            |