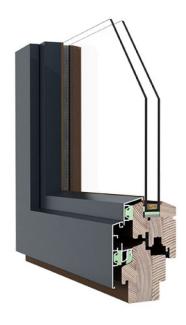

| Profile Profil |        |
|--------------------------------------------------------------------------------------------------------------------------------------------------------------------------------------------------------------------------------------------------------------------------------------------------------------------------------------------------------------------------------------------------------------------------------------------------------------------------------------------------------------------------------------------------------------------------------------------------------------------------------------------------------------------------------------------------------------------------------------------------------------------------------------------------------------------------------------------------------------------------------------------------------------------------------------------------------------------------------------------------------------------------------------------------------------------------------------------------------------------------------------------------------------------------------------------------------------------------------------------------------------------------------------------------------------------------------------------------------------------------------------------------------------------------------------------------------------------------------------------------------------------------------------------------------------------------------------------------------------------------------------------------------------------------------------------------------------------------------------------------------------------------------------------------------------------------------------------------------------------------------------------------------------------------------------------------------------------------------------------------------------------------------------------------------------------------------------------------------------------------------|--------|
| Profile name:                                                                                                                                                                                                                                                                                                                                                                                                                                                                                                                                                                                                                                                                                                                                                                                                                                                                                                                                                                                                                                                                                                                                                                                                                                                                                                                                                                                                                                                                                                                                                                                                                                                                                                                                                                                                                                                                                                                                                                                                                                                                                                                  | DDF-68 |
| Installation depth:                                                                                                                                                                                                                                                                                                                                                                                                                                                                                                                                                                                                                                                                                                                                                                                                                                                                                                                                                                                                                                                                                                                                                                                                                                                                                                                                                                                                                                                                                                                                                                                                                                                                                                                                                                                                                                                                                                                                                                                                                                                                                                            | 82 mm  |
| Number of chambers:                                                                                                                                                                                                                                                                                                                                                                                                                                                                                                                                                                                                                                                                                                                                                                                                                                                                                                                                                                                                                                                                                                                                                                                                                                                                                                                                                                                                                                                                                                                                                                                                                                                                                                                                                                                                                                                                                                                                                                                                                                                                                                            | n/a    |
| Thermal break:                                                                                                                                                                                                                                                                                                                                                                                                                                                                                                                                                                                                                                                                                                                                                                                                                                                                                                                                                                                                                                                                                                                                                                                                                                                                                                                                                                                                                                                                                                                                                                                                                                                                                                                                                                                                                                                                                                                                                                                                                                                                                                                 | n/a    |
| Number of seals:                                                                                                                                                                                                                                                                                                                                                                                                                                                                                                                                                                                                                                                                                                                                                                                                                                                                                                                                                                                                                                                                                                                                                                                                                                                                                                                                                                                                                                                                                                                                                                                                                                                                                                                                                                                                                                                                                                                                                                                                                                                                                                               | 3      |

| Glass                                  |           |
|----------------------------------------|-----------|
| Glazing package:                       | 4/16/4    |
| Ug value:                              | 1,0 W/m²K |
| Glazing Package Thickness:             | 24 mm     |
| Sound insulation of available glazing: |           |