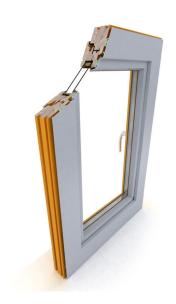

| Profile Profil |        |
|--------------------------------------------------------------------------------------------------------------------------------------------------------------------------------------------------------------------------------------------------------------------------------------------------------------------------------------------------------------------------------------------------------------------------------------------------------------------------------------------------------------------------------------------------------------------------------------------------------------------------------------------------------------------------------------------------------------------------------------------------------------------------------------------------------------------------------------------------------------------------------------------------------------------------------------------------------------------------------------------------------------------------------------------------------------------------------------------------------------------------------------------------------------------------------------------------------------------------------------------------------------------------------------------------------------------------------------------------------------------------------------------------------------------------------------------------------------------------------------------------------------------------------------------------------------------------------------------------------------------------------------------------------------------------------------------------------------------------------------------------------------------------------------------------------------------------------------------------------------------------------------------------------------------------------------------------------------------------------------------------------------------------------------------------------------------------------------------------------------------------------|--------|
| Profile name:                                                                                                                                                                                                                                                                                                                                                                                                                                                                                                                                                                                                                                                                                                                                                                                                                                                                                                                                                                                                                                                                                                                                                                                                                                                                                                                                                                                                                                                                                                                                                                                                                                                                                                                                                                                                                                                                                                                                                                                                                                                                                                                  | DDF-68 |
| Installation depth:                                                                                                                                                                                                                                                                                                                                                                                                                                                                                                                                                                                                                                                                                                                                                                                                                                                                                                                                                                                                                                                                                                                                                                                                                                                                                                                                                                                                                                                                                                                                                                                                                                                                                                                                                                                                                                                                                                                                                                                                                                                                                                            | 82 mm  |
| Number of chambers:                                                                                                                                                                                                                                                                                                                                                                                                                                                                                                                                                                                                                                                                                                                                                                                                                                                                                                                                                                                                                                                                                                                                                                                                                                                                                                                                                                                                                                                                                                                                                                                                                                                                                                                                                                                                                                                                                                                                                                                                                                                                                                            | n/a    |
| Thermal break:                                                                                                                                                                                                                                                                                                                                                                                                                                                                                                                                                                                                                                                                                                                                                                                                                                                                                                                                                                                                                                                                                                                                                                                                                                                                                                                                                                                                                                                                                                                                                                                                                                                                                                                                                                                                                                                                                                                                                                                                                                                                                                                 | n/a    |
| Number of seals:                                                                                                                                                                                                                                                                                                                                                                                                                                                                                                                                                                                                                                                                                                                                                                                                                                                                                                                                                                                                                                                                                                                                                                                                                                                                                                                                                                                                                                                                                                                                                                                                                                                                                                                                                                                                                                                                                                                                                                                                                                                                                                               | 3      |

#### **Fittings**

| Туре:                  |                    |
|------------------------|--------------------|
| Hinges:                | surface            |
| Anti-theft protection: | 1 anti-theft catch |
| Microcventilation:     | yes                |
| Other:                 |                    |