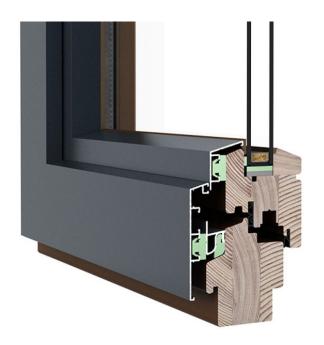

| Profile Profil |        |
|--------------------------------------------------------------------------------------------------------------------------------------------------------------------------------------------------------------------------------------------------------------------------------------------------------------------------------------------------------------------------------------------------------------------------------------------------------------------------------------------------------------------------------------------------------------------------------------------------------------------------------------------------------------------------------------------------------------------------------------------------------------------------------------------------------------------------------------------------------------------------------------------------------------------------------------------------------------------------------------------------------------------------------------------------------------------------------------------------------------------------------------------------------------------------------------------------------------------------------------------------------------------------------------------------------------------------------------------------------------------------------------------------------------------------------------------------------------------------------------------------------------------------------------------------------------------------------------------------------------------------------------------------------------------------------------------------------------------------------------------------------------------------------------------------------------------------------------------------------------------------------------------------------------------------------------------------------------------------------------------------------------------------------------------------------------------------------------------------------------------------------|--------|
| Profile name:                                                                                                                                                                                                                                                                                                                                                                                                                                                                                                                                                                                                                                                                                                                                                                                                                                                                                                                                                                                                                                                                                                                                                                                                                                                                                                                                                                                                                                                                                                                                                                                                                                                                                                                                                                                                                                                                                                                                                                                                                                                                                                                  | DDF-68 |
| Installation depth:                                                                                                                                                                                                                                                                                                                                                                                                                                                                                                                                                                                                                                                                                                                                                                                                                                                                                                                                                                                                                                                                                                                                                                                                                                                                                                                                                                                                                                                                                                                                                                                                                                                                                                                                                                                                                                                                                                                                                                                                                                                                                                            | 82 mm  |
| Number of chambers:                                                                                                                                                                                                                                                                                                                                                                                                                                                                                                                                                                                                                                                                                                                                                                                                                                                                                                                                                                                                                                                                                                                                                                                                                                                                                                                                                                                                                                                                                                                                                                                                                                                                                                                                                                                                                                                                                                                                                                                                                                                                                                            | n/a    |
| Thermal break:                                                                                                                                                                                                                                                                                                                                                                                                                                                                                                                                                                                                                                                                                                                                                                                                                                                                                                                                                                                                                                                                                                                                                                                                                                                                                                                                                                                                                                                                                                                                                                                                                                                                                                                                                                                                                                                                                                                                                                                                                                                                                                                 | n/a    |
| Number of seals:                                                                                                                                                                                                                                                                                                                                                                                                                                                                                                                                                                                                                                                                                                                                                                                                                                                                                                                                                                                                                                                                                                                                                                                                                                                                                                                                                                                                                                                                                                                                                                                                                                                                                                                                                                                                                                                                                                                                                                                                                                                                                                               | 3      |

| Glass                                  |           |
|----------------------------------------|-----------|
| Glazing package:                       | 4/16/4    |
| Ug value:                              | 1,0 W/m²K |
| Glazing Package Thickness:             | 24 mm     |
| Sound insulation of available glazing: |           |