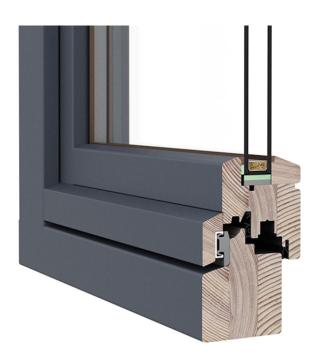

| Profile Profil |        |
|--------------------------------------------------------------------------------------------------------------------------------------------------------------------------------------------------------------------------------------------------------------------------------------------------------------------------------------------------------------------------------------------------------------------------------------------------------------------------------------------------------------------------------------------------------------------------------------------------------------------------------------------------------------------------------------------------------------------------------------------------------------------------------------------------------------------------------------------------------------------------------------------------------------------------------------------------------------------------------------------------------------------------------------------------------------------------------------------------------------------------------------------------------------------------------------------------------------------------------------------------------------------------------------------------------------------------------------------------------------------------------------------------------------------------------------------------------------------------------------------------------------------------------------------------------------------------------------------------------------------------------------------------------------------------------------------------------------------------------------------------------------------------------------------------------------------------------------------------------------------------------------------------------------------------------------------------------------------------------------------------------------------------------------------------------------------------------------------------------------------------------|--------|
| Profile name:                                                                                                                                                                                                                                                                                                                                                                                                                                                                                                                                                                                                                                                                                                                                                                                                                                                                                                                                                                                                                                                                                                                                                                                                                                                                                                                                                                                                                                                                                                                                                                                                                                                                                                                                                                                                                                                                                                                                                                                                                                                                                                                  | DDF-68 |
| Installation depth:                                                                                                                                                                                                                                                                                                                                                                                                                                                                                                                                                                                                                                                                                                                                                                                                                                                                                                                                                                                                                                                                                                                                                                                                                                                                                                                                                                                                                                                                                                                                                                                                                                                                                                                                                                                                                                                                                                                                                                                                                                                                                                            | 68 mm  |
| Number of chambers:                                                                                                                                                                                                                                                                                                                                                                                                                                                                                                                                                                                                                                                                                                                                                                                                                                                                                                                                                                                                                                                                                                                                                                                                                                                                                                                                                                                                                                                                                                                                                                                                                                                                                                                                                                                                                                                                                                                                                                                                                                                                                                            | n/a    |
| Thermal break:                                                                                                                                                                                                                                                                                                                                                                                                                                                                                                                                                                                                                                                                                                                                                                                                                                                                                                                                                                                                                                                                                                                                                                                                                                                                                                                                                                                                                                                                                                                                                                                                                                                                                                                                                                                                                                                                                                                                                                                                                                                                                                                 | n/a    |
| Number of seals:                                                                                                                                                                                                                                                                                                                                                                                                                                                                                                                                                                                                                                                                                                                                                                                                                                                                                                                                                                                                                                                                                                                                                                                                                                                                                                                                                                                                                                                                                                                                                                                                                                                                                                                                                                                                                                                                                                                                                                                                                                                                                                               | 3      |

| Glass                      |           |
|----------------------------|-----------|
| Glazing package:           | 4/16/4    |
| Ug value:                  | 1,0 W/m²K |
| Glazing Package Thickness: | 24 mm     |