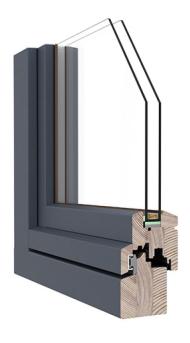

| Profile Profil |        |
|--------------------------------------------------------------------------------------------------------------------------------------------------------------------------------------------------------------------------------------------------------------------------------------------------------------------------------------------------------------------------------------------------------------------------------------------------------------------------------------------------------------------------------------------------------------------------------------------------------------------------------------------------------------------------------------------------------------------------------------------------------------------------------------------------------------------------------------------------------------------------------------------------------------------------------------------------------------------------------------------------------------------------------------------------------------------------------------------------------------------------------------------------------------------------------------------------------------------------------------------------------------------------------------------------------------------------------------------------------------------------------------------------------------------------------------------------------------------------------------------------------------------------------------------------------------------------------------------------------------------------------------------------------------------------------------------------------------------------------------------------------------------------------------------------------------------------------------------------------------------------------------------------------------------------------------------------------------------------------------------------------------------------------------------------------------------------------------------------------------------------------|--------|
| Profile name:                                                                                                                                                                                                                                                                                                                                                                                                                                                                                                                                                                                                                                                                                                                                                                                                                                                                                                                                                                                                                                                                                                                                                                                                                                                                                                                                                                                                                                                                                                                                                                                                                                                                                                                                                                                                                                                                                                                                                                                                                                                                                                                  | DDF-68 |
| Installation depth:                                                                                                                                                                                                                                                                                                                                                                                                                                                                                                                                                                                                                                                                                                                                                                                                                                                                                                                                                                                                                                                                                                                                                                                                                                                                                                                                                                                                                                                                                                                                                                                                                                                                                                                                                                                                                                                                                                                                                                                                                                                                                                            | 68 mm  |
| Number of chambers:                                                                                                                                                                                                                                                                                                                                                                                                                                                                                                                                                                                                                                                                                                                                                                                                                                                                                                                                                                                                                                                                                                                                                                                                                                                                                                                                                                                                                                                                                                                                                                                                                                                                                                                                                                                                                                                                                                                                                                                                                                                                                                            | n/a    |
| Thermal break:                                                                                                                                                                                                                                                                                                                                                                                                                                                                                                                                                                                                                                                                                                                                                                                                                                                                                                                                                                                                                                                                                                                                                                                                                                                                                                                                                                                                                                                                                                                                                                                                                                                                                                                                                                                                                                                                                                                                                                                                                                                                                                                 | n/a    |
| Number of seals:                                                                                                                                                                                                                                                                                                                                                                                                                                                                                                                                                                                                                                                                                                                                                                                                                                                                                                                                                                                                                                                                                                                                                                                                                                                                                                                                                                                                                                                                                                                                                                                                                                                                                                                                                                                                                                                                                                                                                                                                                                                                                                               | 3      |

| Glass                      |           |
|----------------------------|-----------|
| Glazing package:           | 4/16/4    |
| Ug value:                  | 1,0 W/m²K |
| Glazing Package Thickness: | 24 mm     |