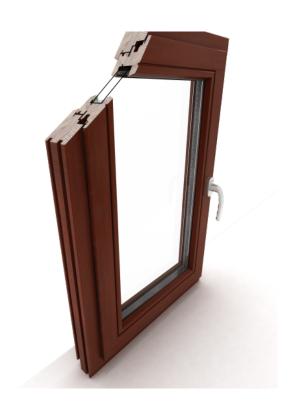

## **Wood Windows**

## **DDF-68**





## **Specification**

| Thermal efficiency                             |                                                                                                     |  |
|------------------------------------------------|-----------------------------------------------------------------------------------------------------|--|
| Uw*:<br>Coefficient value for reference design | 1,2 W/m²K                                                                                           |  |
| U factor*:                                     | 0.21* Btu/h·ft²·F                                                                                   |  |
| *:                                             | Glass: 4/16/4; gas: argon; warm edge spacer; window size: 48 7/16in x 58 4/16in (1230 mm x 1480 mm) |