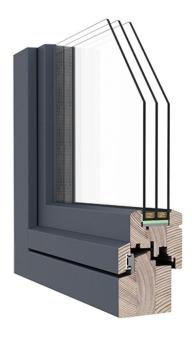

## **Specification**

| Thermal efficiency                             |                                                                                                          |
|------------------------------------------------|----------------------------------------------------------------------------------------------------------|
| Uw*:<br>Coefficient value for reference design | 0,89 W/m <sup>2</sup> K                                                                                  |
| U factor*:                                     | 0.16* Btu/h·ft²·F                                                                                        |
| *:                                             | Glass: 4/14/4/14/4; gas: argon, warm edge spacer; window size: 48 7/16in x 58 4/16in (1230 mm x 1480 mm) |
| Profile                                        |                                                                                                          |
| Profile name:                                  | DDF-78                                                                                                   |
| Installation depth:                            | 78 mm                                                                                                    |
| Number of chambers:                            | n/a                                                                                                      |
| Thermal break:                                 | n/a                                                                                                      |
| Number of seals:                               | 3                                                                                                        |
| Glass                                          |                                                                                                          |
| Glazing package:                               | 4/14/4/14/4                                                                                              |
| Ug value:                                      | 0,6 W/m²K                                                                                                |

| Glazing Package Thickness:             | 40 mm |
|----------------------------------------|-------|
| Sound insulation of available glazing: |       |

| Fittings               |                                         |
|------------------------|-----------------------------------------|
| Туре:                  |                                         |
| Hinges:                | surface                                 |
| Anti-theft protection: | 1 Anti-theft catch for Tilt and Turn RU |
| Microcventilation:     | tak                                     |
| Other:                 | handle rotation lock with a lifter      |