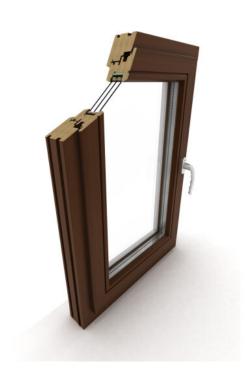

## **DDF-78**





## **Specification**

| Thermal efficiency                             |                                                                                                          |
|------------------------------------------------|----------------------------------------------------------------------------------------------------------|
| Uw*:<br>Coefficient value for reference design | 0,89 W/m <sup>2</sup> K                                                                                  |
| U factor*:                                     | 0.16* Btu/h·ft²·F                                                                                        |
| *:                                             | Glass: 4/14/4/14/4; gas: argon, warm edge spacer; window size: 48 7/16in x 58 4/16in (1230 mm