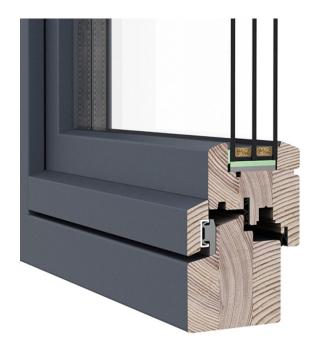

## **Specification**

| Thermal efficiency                             |                                                                                                          |
|------------------------------------------------|----------------------------------------------------------------------------------------------------------|
| Uw*:<br>Coefficient value for reference design | 0,89 W/m <sup>2</sup> K                                                                                  |
| U factor*:                                     | 0.16* Btu/h·ft²·F                                                                                        |
| *:                                             | Glass: 4/14/4/14/4; gas: argon, warm edge spacer; window size: 48 7/16in x 58 4/16in (1230 mm x 1480 mm) |
| Profile                                        |                                                                                                          |
| Profile name:                                  | DDF-78                                                                                                   |
| Installation depth:                            | 78 mm                                                                                                    |
| Number of chambers:                            | n/a                                                                                                      |
| Thermal break:                                 | n/a                                                                                                      |
| Number of seals:                               | 3                                                                                                        |
| Glass                                          |                                                                                                          |
| Glazing package:                               | 4/14/4/14/4                                                                                              |
| Ug value:                                      | 0,6 W/m²K                                                                                                |

| Glazing Package Thickness:             | 40 mm |
|----------------------------------------|-------|
| Sound insulation of available glazing: |       |

| Fittings               |                                         |
|------------------------|-----------------------------------------|
| Туре:                  |                                         |
| Hinges:                | surface                                 |
| Anti-theft protection: | 1 Anti-theft catch for Tilt and Turn RU |
| Microcventilation:     | tak                                     |
| Other:                 | handle rotation lock with a lifter      |