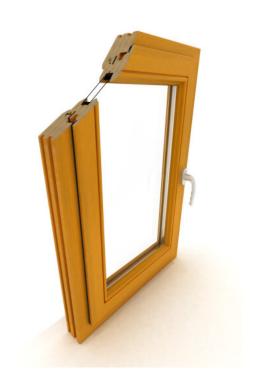

## **DDR-68**





## **Specification**

| Thermal efficiency                             |                                                                                                     |
|------------------------------------------------|-----------------------------------------------------------------------------------------------------|
| Uw*:<br>Coefficient value for reference design | 1,2 W/m²K                                                                                           |
| U factor*:                                     | 0.21* Btu/h·ft²·F                                                                                   |
| *:                                             | Glass: 4/16/4; gas: argon; warm edge spacer; window size: 48 7/16in x 58 4/16in (1230 mm x 1480 mm) |

| Profile