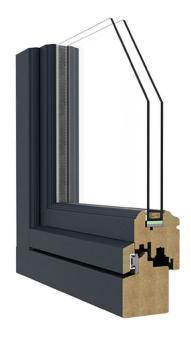

| Profile Profil |        |  |
|--------------------------------------------------------------------------------------------------------------------------------------------------------------------------------------------------------------------------------------------------------------------------------------------------------------------------------------------------------------------------------------------------------------------------------------------------------------------------------------------------------------------------------------------------------------------------------------------------------------------------------------------------------------------------------------------------------------------------------------------------------------------------------------------------------------------------------------------------------------------------------------------------------------------------------------------------------------------------------------------------------------------------------------------------------------------------------------------------------------------------------------------------------------------------------------------------------------------------------------------------------------------------------------------------------------------------------------------------------------------------------------------------------------------------------------------------------------------------------------------------------------------------------------------------------------------------------------------------------------------------------------------------------------------------------------------------------------------------------------------------------------------------------------------------------------------------------------------------------------------------------------------------------------------------------------------------------------------------------------------------------------------------------------------------------------------------------------------------------------------------------|--------|--|
| Profile name:                                                                                                                                                                                                                                                                                                                                                                                                                                                                                                                                                                                                                                                                                                                                                                                                                                                                                                                                                                                                                                                                                                                                                                                                                                                                                                                                                                                                                                                                                                                                                                                                                                                                                                                                                                                                                                                                                                                                                                                                                                                                                                                  | DDR-68 |  |
| Installation depth:                                                                                                                                                                                                                                                                                                                                                                                                                                                                                                                                                                                                                                                                                                                                                                                                                                                                                                                                                                                                                                                                                                                                                                                                                                                                                                                                                                                                                                                                                                                                                                                                                                                                                                                                                                                                                                                                                                                                                                                                                                                                                                            | 68 mm  |  |
| Number of chambers:                                                                                                                                                                                                                                                                                                                                                                                                                                                                                                                                                                                                                                                                                                                                                                                                                                                                                                                                                                                                                                                                                                                                                                                                                                                                                                                                                                                                                                                                                                                                                                                                                                                                                                                                                                                                                                                                                                                                                                                                                                                                                                            | n/a    |  |
| Thermal break:                                                                                                                                                                                                                                                                                                                                                                                                                                                                                                                                                                                                                                                                                                                                                                                                                                                                                                                                                                                                                                                                                                                                                                                                                                                                                                                                                                                                                                                                                                                                                                                                                                                                                                                                                                                                                                                                                                                                                                                                                                                                                                                 | n/a    |  |
| Number of seals:                                                                                                                                                                                                                                                                                                                                                                                                                                                                                                                                                                                                                                                                                                                                                                                                                                                                                                                                                                                                                                                                                                                                                                                                                                                                                                                                                                                                                                                                                                                                                                                                                                                                                                                                                                                                                                                                                                                                                                                                                                                                                                               | 3      |  |

| Glass                      |           |
|----------------------------|-----------|
| Glazing package:           | 4/16/4    |
| Ug value:                  | 1,0 W/m²K |
| Glazing Package Thickness: | 24 mm     |