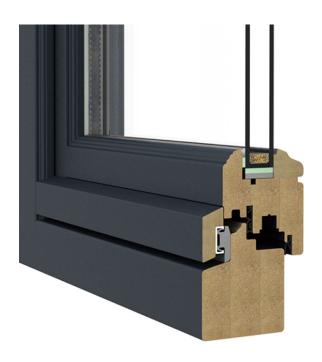

| Profile Profil |        |  |
|--------------------------------------------------------------------------------------------------------------------------------------------------------------------------------------------------------------------------------------------------------------------------------------------------------------------------------------------------------------------------------------------------------------------------------------------------------------------------------------------------------------------------------------------------------------------------------------------------------------------------------------------------------------------------------------------------------------------------------------------------------------------------------------------------------------------------------------------------------------------------------------------------------------------------------------------------------------------------------------------------------------------------------------------------------------------------------------------------------------------------------------------------------------------------------------------------------------------------------------------------------------------------------------------------------------------------------------------------------------------------------------------------------------------------------------------------------------------------------------------------------------------------------------------------------------------------------------------------------------------------------------------------------------------------------------------------------------------------------------------------------------------------------------------------------------------------------------------------------------------------------------------------------------------------------------------------------------------------------------------------------------------------------------------------------------------------------------------------------------------------------|--------|--|
| Profile name:                                                                                                                                                                                                                                                                                                                                                                                                                                                                                                                                                                                                                                                                                                                                                                                                                                                                                                                                                                                                                                                                                                                                                                                                                                                                                                                                                                                                                                                                                                                                                                                                                                                                                                                                                                                                                                                                                                                                                                                                                                                                                                                  | DDR-68 |  |
| Installation depth:                                                                                                                                                                                                                                                                                                                                                                                                                                                                                                                                                                                                                                                                                                                                                                                                                                                                                                                                                                                                                                                                                                                                                                                                                                                                                                                                                                                                                                                                                                                                                                                                                                                                                                                                                                                                                                                                                                                                                                                                                                                                                                            | 68 mm  |  |
| Number of chambers:                                                                                                                                                                                                                                                                                                                                                                                                                                                                                                                                                                                                                                                                                                                                                                                                                                                                                                                                                                                                                                                                                                                                                                                                                                                                                                                                                                                                                                                                                                                                                                                                                                                                                                                                                                                                                                                                                                                                                                                                                                                                                                            | n/a    |  |
| Thermal break:                                                                                                                                                                                                                                                                                                                                                                                                                                                                                                                                                                                                                                                                                                                                                                                                                                                                                                                                                                                                                                                                                                                                                                                                                                                                                                                                                                                                                                                                                                                                                                                                                                                                                                                                                                                                                                                                                                                                                                                                                                                                                                                 | n/a    |  |
| Number of seals:                                                                                                                                                                                                                                                                                                                                                                                                                                                                                                                                                                                                                                                                                                                                                                                                                                                                                                                                                                                                                                                                                                                                                                                                                                                                                                                                                                                                                                                                                                                                                                                                                                                                                                                                                                                                                                                                                                                                                                                                                                                                                                               | 3      |  |

| Glass                      |           |
|----------------------------|-----------|
| Glazing package:           | 4/16/4    |
| Ug value:                  | 1,0 W/m²K |
| Glazing Package Thickness: | 24 mm     |